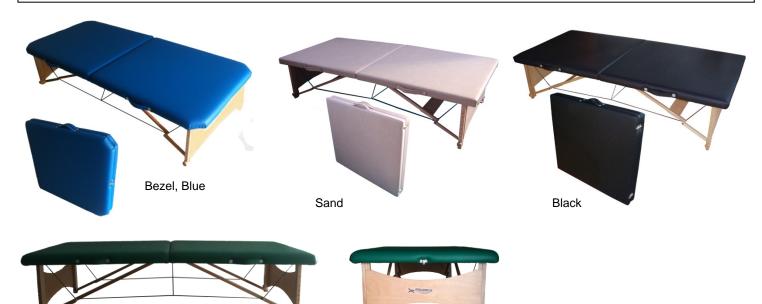

adding: 2,5 cm of medium-hard foam,

also in the sides, coated skay

Weight: 15 Kg

Weight capacity: 300 Kg max.



**OPTIONALS:** The table can be customized by adding the following accessories, or modified to measure.



Oblong hole for respiration, of request we can add

Stopper for hole



Supports face, removable. Is formed by a mechanism wooden adjustable in inclination and by a cushion ergonomic, comfortable for the support of the face, allowing the respiration. Also, turning the cushion 180 ° acquires the function of supporting the head, lengthening the same bed.

Hard padding 2 cm thickness



Supports arms, front, adjustable in height, is used only with the support face.

## Bed width increased to 90 cm



fixed height of measure





## PHOTOS: examples of various combinations



Lateral view Frontal view