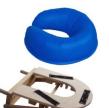

**OPTIONALS:** The table can be customized by adding the following accessories, or modified to measure.

Oblong hole for respiration, of request we can add

Stopper for hole

Supports face, removable. Is formed by a mechanism wooden adjustable in inclination and by a cushion ergonomic, comfortable for the support of the face, allowing the respiration. Also, turning the cushion 180 ° acquires the function of supporting the head, lengthening the same bed.