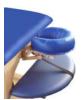

**OPTIONALS:** The table can be customized by adding the following accessories, or modified to measure.

Oblong hole for respiration, of request we can add

Stopper for hole

Supports face, removable. Is formed by a mechanism wooden adjustable in inclination and by a cushion ergonomic, comfortable for the support of the face, allowing the respiration. Also, turning the cushion 180 ° acquires the function of supporting the head, lengthening the same bed.