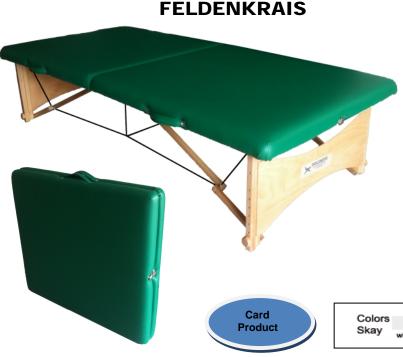

Portable table bed with 2 sections, indicated for feldenkrais treatment, very resistant, stable end comfortable. Reinforced in the central part, can support high loads of weight, has a minimum height very low, and is padded also laterally. Large dimensions, modified to measure! Structure in solid beech wood.

## **TECHNICAL DATA**

Measures: 83x193 cm, closed suitcase 83x96x15 cm

Height: adjustable 8 positions, min.44 – max 74 cm

Padding: 2,5 cm of medium-hard foam,

also in the sides, coated skay

Weight: 15 Kg

Weight capacity: 300 Kg max.