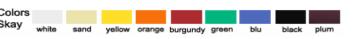

## **TECHNICAL DATA**

Measures: 83x193 cm, closed suitcase 83x96x15 cm

Height: adjustable 8 positions, min.44 – max 74 cm

Padding: 2,5 cm of medium-hard foam,

also in the sides, coated skay

Weight: 15 Kg

Weight capacity: 300 Kg max.